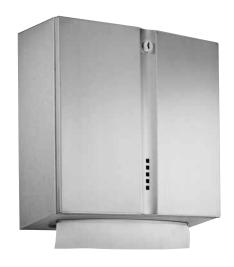

## Paper towel dispenser in stainless steel

- Full metal housing in robust, easy-to-clean stainless steel AISI 304, satin finished, all corners fully welded.
- Holds approx. 500 paper towels.
- Tapered front with vertical curved recess.
- Square perforations to indicate refill level.
- Housing door swings down for refilling.
- Dispenser lockable with cylinder lock.
- Easy to clean due to optimum accessibility.
- Simple mounting: line up with tiles and fasten with 4 screws.
- Also available with a plastic powdercoating.

## Suggested text for specifications:

Paper towel dispenser in stainless steel AISI 304, for surface mounting, satin finished, lockable with cylinder lock. Tapered front with vertical curved recess.

Dimensions 298 x 298 x 130 mm; for approximately 500 paper towels; includes mounting components and one package of paper towels.