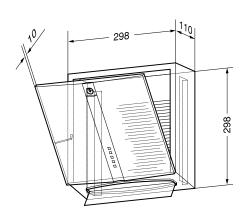

## Suggested text for specifications:

Paper towel dispenser in stainless steel AISI 304, for surface mounting, satin finished, lockable with cylinder lock. Tapered front with vertical curved recess.

Dimensions 298 x 298 x 130 mm; for approximately 500 paper towels; includes mounting components and one package of paper towels.